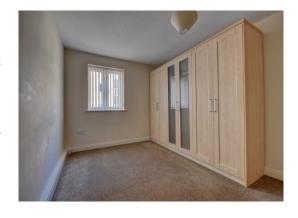

EN-SUITE SHOWER ROOM OFF BEDROOM 1 6' 0" x 5' 7" (1.83m x 1.70m)

BEDROOM 2 9' 9" x 15' 10" (2.97m x 4.82m) BEDROOM 3 8' 2" x 8' 1" (2.49m x 2.46m) BATHROOM 6' 4" x 7' 3" (1.93m x 2.21m)

#### **CONTENTS**

A washing machine within the kitchen and a wardrobe and chest of drawers within the 2<sup>nd</sup> bedroom can be included in the sale price if a purchaser wished to have them.

PLEASE NOTE: THIS PROPERTY IS OFFERED WITH VACANT POSSESSION.