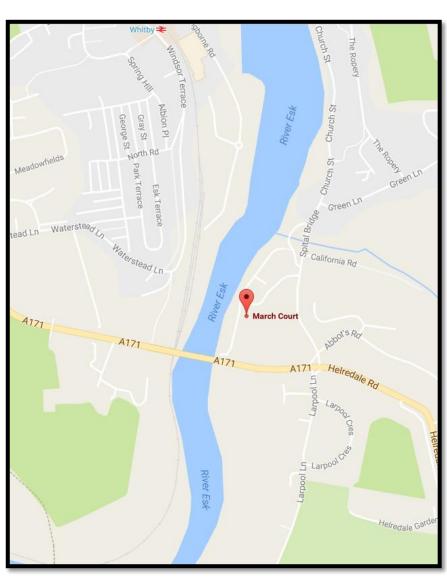

#### WHITEHALL LANDING

Located in the very heart of Whitby Whitehall Landing is a modern development located half a mile, a ten minute pleasant harbourside walk, from the very centre of the town. Whitehall Landing boasts outstanding waterside, harbour and Abbey views. This is truly an ideal base from which to explore Whitby. The development boasts communal areas including picnic spots, playareas and harbourside walkways. Each property benefits from an allocated parking space.