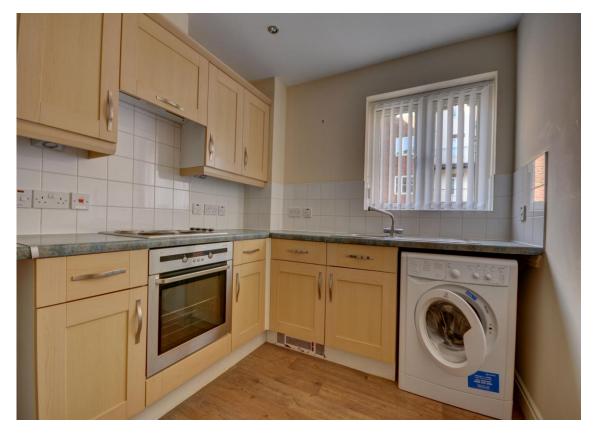

The accommodation briefly comprises an entrance hall, a large cupboard, a bathroom with a modern white suite made up of a bathroom with 'Mira Sport Accent' shower above, a w.c and handbasin, a master bedroom with the benefit of an en-suite shower room, a huge lounge at over 16ft in width, a kitchen with a built-in oven and hob and plumbing for an automatic washing machine and 2 further good-size bedrooms.

Call Hendersons to find out more or to book closer inspection.

ENTRANCE HALL / INNER HALL 12' 5" x 12' 9" (3.78m x 3.88m) LOUNGE 11' 3" x 16' 8" (3.43m x 5.08m)

KITCHEN 7' 8" x 12' 7" (2.34m x 3.83m) BEDROOM 1 19' 6" x 10' 8" (5.94m x 3.25m)