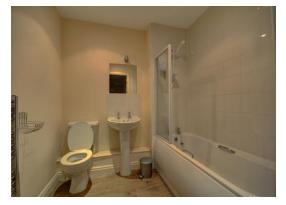

The accommodation briefly comprises an entrance hall, a large cupboard, a bathroom with a modern white suite made up of a bathroom with 'Mira Sport Accent' shower above, a w.c and handbasin, a master bedroom with the benefit of an en-suite shower room, a huge lounge at over 16ft in width, a kitchen with a built-in oven and hob and plumbing for an automatic washing machine and 2 further good-size bedrooms.

EN-SUITE SHOWER ROOM OFF BEDROOM 1 6' 0" x 5' 7" (1.83m x 1.70m)

BEDROOM 2 9' 9" x 15' 10" (2.97m x 4.82m) BEDROOM 3 8' 2" x 8' 1" (2.49m x 2.46m) BATHROOM 6' 4" x 7' 3" (1.93m x 2.21m)