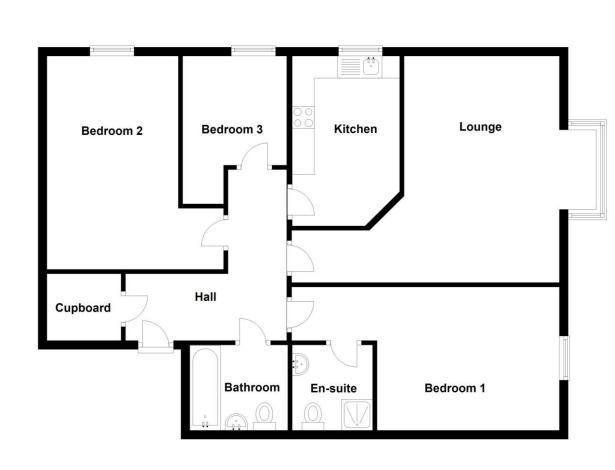

The accommodation briefly comprises an entrance hall, a large cupboard, a bathroom with a modern white suite made up of a bathroom with 'Mira Sport Accent' shower above, a w.c and handbasin, a master bedroom with the benefit of an en-suite shower room, a huge lounge at over 16ft in width, a kitchen with a built-in oven and hob and plumbing for an automatic washing machine and 2 further good-size bedrooms.

Call Hendersons to find out more or to book closer inspection.

ENTRANCE HALL / INNER HALL 12' 5" x 12' 9" (3.78m x 3.88m) LOUNGE 11' 3" x 16' 8" (3.43m x 5.08m)

KITCHEN 7' 8" x 12' 7" (2.34m x 3.83m) BEDROOM 1 19' 6" x 10' 8" (5.94m x 3.25m)

EN-SUITE SHOWER ROOM OFF BEDROOM 1 6' 0" x 5' 7" (1.83m x 1.70m)

BEDROOM 2 9' 9" x 15' 10" (2.97m x 4.82m) BEDROOM 3 8' 2" x 8' 1" (2.49m x 2.46m) BATHROOM 6' 4" x 7' 3" (1.93m x 2.21m)